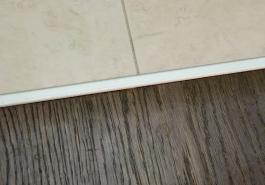

PROCOVER 1045 ALL is a joint cover profile in anodised aluminium. It is applied at the end of the laying process between two adjoining floors placed at the same level, with a gap of 3 to 6 mm between the two kerline / animam of a same level, with a gap of 3 to 6 mm between the two kerline / animam or or thin ceramic till pleasing. The design of the profile with lower vertical arrowhead part allows excellent anchorage and aesthetically pleasing. The design of the profile with lower vertical arrowhead part allows excellent anchorage of the some level.