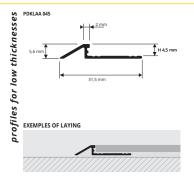

# PROSLIDER **KL ALL**

ANODISED SILVER ALUMINIUM

PROSLIDER KL ALL is a slide shape progressive transition terminal square suitable for connecting perfectly without steps two floor levels. The particular strength of the square allows to resist and bear heavy loads and frequent passages of manual trolleys and motor vehicles besides protecting the edge of the higher floor. The PROSLIDER KL ALL is especially used to connect LA Kerlite/Laminam and thin ceramic tiles to each other or else it is used with wood and/or a pre-existing floor. Available in anodflead aluminium.

### ANODISED SILVER ALUMINIUM thermo packed .7 lm - nack 40 Pcs - 108 lm

| builengui 2,7 mi pude 401 c3 - 100 mi |     |  |  |  |  |  |
|---------------------------------------|-----|--|--|--|--|--|
| Article                               | Hmm |  |  |  |  |  |
| PDKLAA 045                            | 4,5 |  |  |  |  |  |