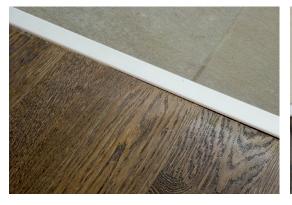

PROCOVER 1045 ALL is a joint cover profile in anodised aluminium. It is applied at the end of the laying process between two adjoining floors placed at the same level, with a gap of 3 to 6 mm between the two kerline / animam of a same level, with a gap of 3 to 6 mm between the two kerline / animam or or thin ceramic till pleasing. The design of the profile with lower vertical arrowhead part allows excellent anchorage and aesthetically pleasing. The design of the profile with lower vertical arrowhead part allows excellent anchorage of the some level.