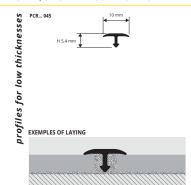

PROCOVER 1045 ALL is a joint cover profile in anodised aluminium. It is applied at the end of the laying process between two adjoining floors placed at the same level, with a gap of 3 to 6 mm between the two kerline / animam of a same level, with a gap of 3 to 6 mm between the two kerline / animam or or thin ceramic till pleasing. The design of the profile with lower vertical arrowhead part allows excellent anchorage and aesthetically pleasing. The design of the profile with lower vertical arrowhead part allows excellent anchorage of the some level.

#### INSTRUCTIONS FOR LAYING

1. Choose "PROCOVER 1045 ALL" in the desired finish considering a side lap of 2/3 mm. 2. Fill the gap with single-pack silicone or with the adhesive used for laying the floor. 3. Bury the profile into the adhesive, making sure that both side laps of the profile rest on the

coverings to be joined. IMPORTANT: Take care of the external edges of the aluminium PROCOVER 1045 ALL". They must be protected from aggressive substances such as adhesives and sealants and from smoothing or scraping action.

ANODISED SILVER ALUMINIUM thermo packed bar length 2,7 lm - pack. 40 Pcs - 108 lm

| Article    | Hmm |  |
|------------|-----|--|
| PCRAA 1045 | 4,5 |  |

POLISHED CHROME/GOLD ALUMINIUM thermo packed bar length 2,7 lm - pack. 40 Pcs - 108 lm