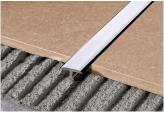

# PROSLIDER **KL ALL**

ANODISED SILVER ALUMINIUM

PROSLIDER KL ALL is a slide shape progressive transition terminal square suitable for connecting perfectly without steps two floor levels. The particular strength of the square allows to resist and bear heavy loads and frequent passages of manual trolleys and motor vehicles besides protecting the edge of the higher floor. The PROSLIDER KL ALL is especially used to connect LA Kerlite/Laminam and thin ceramic tiles to each other or else it is used with wood and/or a pre-existing floor. Available in anodflead aluminium.