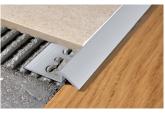

PROCOVER 1045 ALL is a joint cover profile in anodised aluminium. It is applied at the end of the laying process between two adjoining floors placed at the same level, with a gap of 3 to 6 mm between the two kerline / animam of a same level, with a gap of 3 to 6 mm between the two kerline / animam or or thin ceramic till pleasing. The design of the profile with lower vertical arrowhead part allows excellent anchorage and aesthetically pleasing. The design of the profile with lower vertical arrowhead part allows excellent anchorage of the some level.

### INSTRUCTIONS FOR LAYING

with silicone / adhesive.

1. Choose the profile with the required finish. 2. Fill the profile cavity Choose due profile with the explained mission. 2 Init due profile cavity with adhesive and apply the adhesive noto the area of application.
Lay the "PROSLIDER KL ALL". 4. Align it flush with the floor/covering.
Use the adhesive to seal any empty interstices.